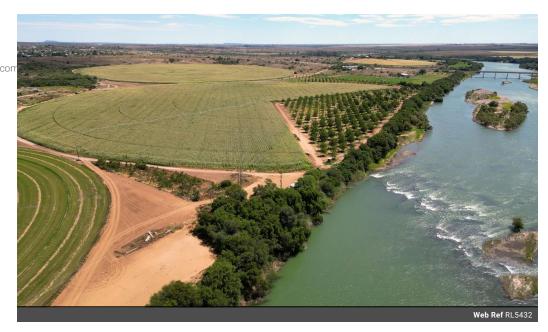

Erf 475 and Erf 3: Asbestos House

1 x Storage 14 Ha water right

12 Ha pivots:

1 x 10 Ha pivot

1 x 2 Ha pivot

## Erf 3:

7 Bedroom house

3 Bedroom house

32 Ha water right + 6 ha of pecan trees of 6 years old. Strong fountain - 6 ha in winter, 3 ha in summer

Pivots:

1 x 16 ha

1 x 18 ha