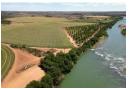

240 Ha Irrigation Farm for sale.

3 Units for sale, can be sold as a unit or separately.

Unit 1:

1 House

3 Stores

78 Ha water rights + 8 ha transferred

6 ha Pecan trees from 6 years old

86 Ha pivots:

7 tower - 52 ha 4 tower - 10 ha

3 tower - 6 ha

2 tower - 2 ha Municipal land:

3 Pivots: 1 x 7 ha 1 x 7.5 ha

1 x 7 ha (10ha) 3 ha on own land net R750 000 rental

Features

Pets Allowed Yes

Exterior Sizes Land Size Pool Nο