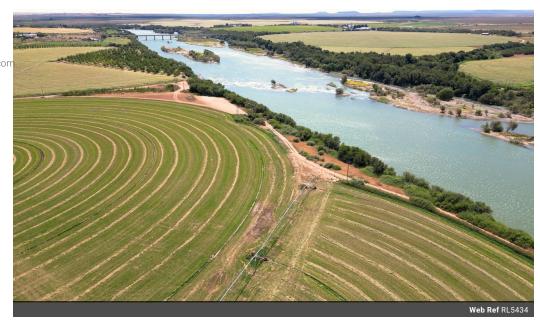

240 Ha Irrigation Farm for sale.

3 Units for sale, can be sold as a unit or separately.

Unit 1:

1 House

3 Stores

78 Ha water rights + 8 ha transferred

6 ha Pecan trees from 6 years old

86 Ha pivots:

7 tower - 52 ha 4 tower - 10 ha

3 tower - 6 ha

2 tower - 2 ha Municipal land:

3 Pivots: 1 x 7 ha 1 x 7.5 ha

1 x 7 ha (10ha) 3 ha on own land net R750 000 rental

Features

Pets Allowed Yes

Exterior Sizes Land Size Pool Nο