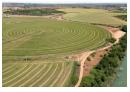

240 Ha Irrigation Farm for sale.

3 Units for sale, can be sold as a unit or separately.

Unit 1:

1 House

3 Stores

78 Ha water rights + 8 ha transferred

6 ha Pecan trees from 6 years old

86 Ha pivots:

7 tower - 52 ha 4 tower - 10 ha

3 tower - 6 ha

2 tower - 2 ha Municipal land:

3 Pivots: 1 x 7 ha 1 x 7.5 ha

1 x 7 ha (10ha) 3 ha on own land net R750 000 rental

Features

Pets Allowed Yes

Exterior Sizes Land Size Pool Nο