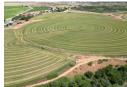

240 Ha Irrigation Farm for sale.

3 Units for sale, can be sold as a unit or separately.

Unit 1:

1 House

3 Stores

78 Ha water rights + 8 ha transferred

6 ha Pecan trees from 6 years old

86 Ha pivots:

7 tower - 52 ha 4 tower - 10 ha

3 tower - 6 ha

2 tower - 2 ha Municipal land:

3 Pivots: 1 x 7 ha 1 x 7.5 ha

1 x 7 ha (10ha) 3 ha on own land net R750 000 rental

Features

Pets Allowed Yes

Exterior Sizes Land Size Pool Nο