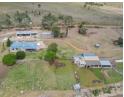

## Farm For Sale in Humansdorp Rural Area

Beautifully situated between the mountains and plains, this farm is approximately 30km from Humansdorp. Currently, it is home to around 900 Merino ewes, and the farm offers the following features:

## Features

| Pets Allowed | Yes |                     |     |
|--------------|-----|---------------------|-----|
| Interior     |     | Exterior            |     |
| Bedrooms     | 4   | Garages             | 2   |
| Bathrooms    | 3.5 | Carports / Parkings | 2   |
| Kitchens     | 1   | Security            | Yes |
| Recep. Rooms | 3   | Pool                | No  |
| Studies      | 1   | Views               | Yes |
| Furnished    | No  |                     |     |