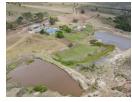

- 613 hectares of land
- 2 Agrico Pivots
- 2 Permanent irrigation systems
- 8 Kikuyu Lamb Camps with Lamb pens
- Spring-fed Dam
- Borehole (22,000 L/h)
  25 hectares of irrigated lands
- 55 hectares of non-cultivated dry lands
- 23 Camps
- 2 Dams supplying 24 water troughs All fences were rebuilt 5 years ago
- Electric fences around the Pivots 2 Sheep handling facilities
- 1 Field Shed