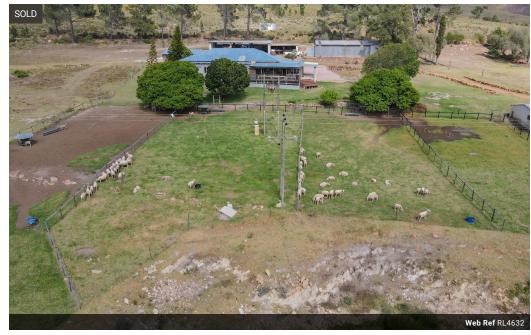

## Farm For Sale in Humansdorp Rural Area

Beautifully situated between the mountains and plains, this farm is approximately 30km from Humansdorp. Currently, it is home to around 900 Merino ewes, and the farm offers the following features:

- 613 hectares of land
- 2 Agrico Pivots
- 2 Permanent irrigation systems
- 8 Kikuyu Lamb Camps with Lamb pens
- Spring-fed Dam
- Borehole (22,000 L/h)
  25 hectares of irrigated lands
- 55 hectares of non-cultivated dry lands
- 23 Camps
- 2 Dams supplying 24 water troughs All fences were rebuilt 5 years ago
- Electric fences around the Pivots 2 Sheep handling facilities
- 1 Field Shed