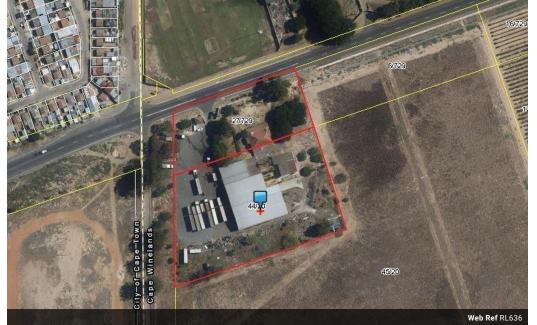

Joostenstenbergvlakte / Kraaifontein Bussiness opportunity. Price drastically reduced. Currently run as a Transport Depot

Excellent located on the R101

Well develop and equipped infrastructure with spacious workshop, 2 big store/sheds/warehouses with lots of space, offices, boardroom, bath rooms and kitchen facilities.

## Features

Exterior

Pool

Sizes Land Size

2Ha

https://www.homeandhectare.com