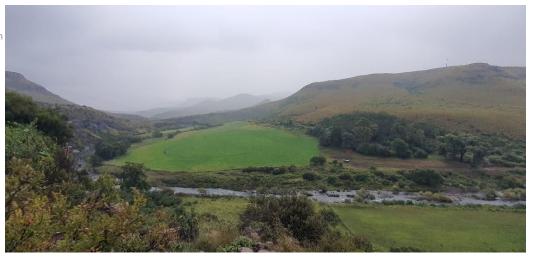

## Exceptional 1516 Ha Farm for sale, 45 km from Lady Grey

34 Km of tar road and 11 km of dirt road to Lady Grey.

9 Ha water incorporation. Sprayers, draglines and pods on high density. Water source: Rivers

Area arable land: 80 ha Soil type:(Highly fertile Basalt medium PH  $6.5\ {\rm soils}$  ) 500 mm to 1000 mm deep.

Topography: Mountains, Voids and Ridges.

Type of pasture: Mixed Grassland (Grassland farms for South Africa award)

Carrying capacity: 1/4 Ha Large Stock Unit.

Average rainfall: 850 mm per vear