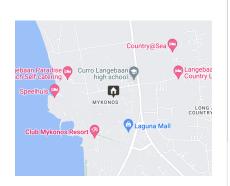

Walking distance to: Curro Private School Medical Centre Laguna Mall and the beach

Closely situated to Club Mykonos, and the Mykonos Marina, 5 km from Langebaan town centre and 4 km to Langebaan Golf Estate.