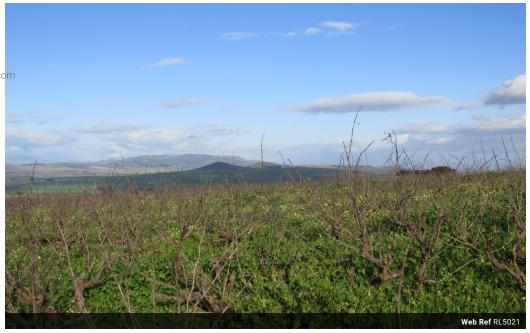

## PRIME WINE GRAPES | LIVESTOCK | ADDRESS

On the outskirts of Malmesbury off the tar road going towards Darling is this 235 ha farm offering well maintained vineyards. With the farm's distinctive terroir the 107 dry land farmed bush vines have stood the test of time of which the high quality grapes are being delivered to a number of well-known wine estates.

The remaining land is mostly suitable for cattle and is fenced and demarcated into several camps. Ample grazing is supplied by a combination of established clovers, grasses as well as winter grain than can be sown. The herd of 50 cows achieves an impressive calving rate whereafter the calves are weaned and marketed. Various water troughs are evident across the farm. The are also 3 winter rain catchment dams.