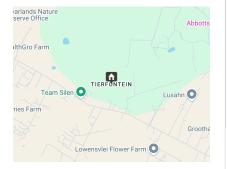

## SMALL HOLDING FOR SALE

This 13,6 ha property occupies an attractive rural position in the Tierfontein area outside Malmesbury towards Cape Town. It sits in the heart of tranquil countryside and is slightly sloped with views across the picturesque landscape.