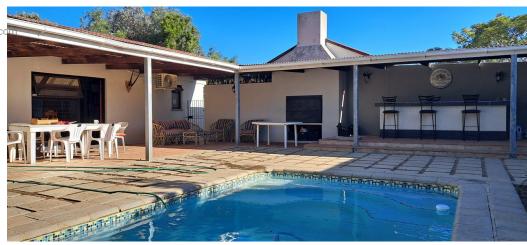

## **Features**

| Pets Allowed | Yes |                     |     |           |      |
|--------------|-----|---------------------|-----|-----------|------|
| Interior     |     | Exterior            |     | Sizes     |      |
| Bedrooms     | 3   | Garages             | 4   | Land Size | 13Ha |
| Bathrooms    | 2   | Carports / Parkings | 2   |           |      |
| Recep. Rooms | 2   | Pool                | Yes |           |      |
| Studies      | 1   |                     |     |           |      |