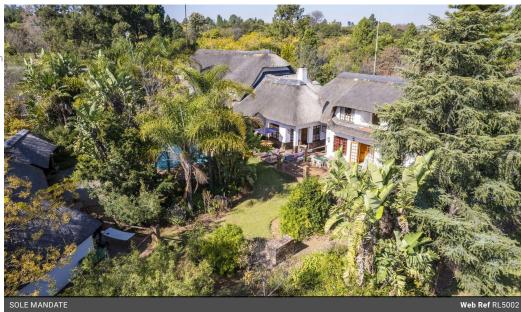

# 14 Bed Lodge all en-suite on 2.6 Hectares

14-Bed Guest Lodge with 2 houses in the heart of the Kyalami agricultural holdings on 2.6 hectares of rambling landscape. Ideal business opportunity with potential income of R8200 per day or R200 000 per month. (Price includes 2 vehicles included plus all contents.)

### GUEST LODGE

8 bedrooms all ensuite

3 self-contained 1-bedroomed loft apartments all ensuite bathrooms each with own lounges and kitchenettes, all with their own entrances

1 spacious self-contained flatlet with lounge and full bathroom with own entrance

2 executive suites ensuite with work desk areas

Clubhouse with bar and game room + kitchenette

Covered Braai area

Separate 3-toilet ablution room with large storage room

#### MAIN HOUSE

2 Upstairs bedrooms, both en-suite

Walk through dressing area to large master bathroom

Study and hasement

# Features

| Pets Allowed | Yes  |                     |     |           |                      |
|--------------|------|---------------------|-----|-----------|----------------------|
| Interior     |      | Exterior            |     | Sizes     |                      |
| Bedrooms     | 16   | Garages             | 2   | Land Size | 26,790m <sup>2</sup> |
| Bathrooms    | 15.5 | Carports / Parkings | 12  |           |                      |
| Kitchens     | 2    | Dom. Accom.         | 1   |           |                      |
| Recep. Rooms | 4.5  | Pool                | Yes |           |                      |
| Studios      | 1    |                     |     |           |                      |