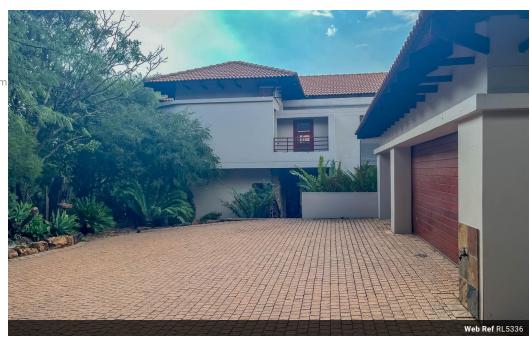

## 6 Bedrooms of which 5 is En-suite - Serene Intaba Estate

This property is a spacious and private family home nestled within a serene estate boasting breathtaking views of the Magaliesburg mountains. With five en-suite bedrooms, the home is designed to maximize natural light and features exquisite handcrafted wooden finishes throughout.

## Features

Studies

| Interior    |     | Exterior    |     | Sizes      |                     |
|-------------|-----|-------------|-----|------------|---------------------|
| Bedrooms    | 6   | Garages     | 5   | Floor Size | 1,000m <sup>2</sup> |
| Bathrooms   | 6.5 | Dom. Accom. | 1   | Land Size  | 4,246m <sup>2</sup> |
| Kitchens    | 1   | Pool        | Yes |            |                     |
| Recen Rooms | 5   |             |     |            |                     |