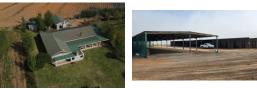

Irrigation: 350 Hectare of cultivated and irrigable lands.

280 Hectare under pivots.

Crops: Perfect for all fruit, nut trees, vegetables, maize and wheat.

Electricity: 3 Eskom points, 800 KVA in total.

Infrastructure: Well-equipped, Packing shed - global gap accredited Pumphouse Buffer dam