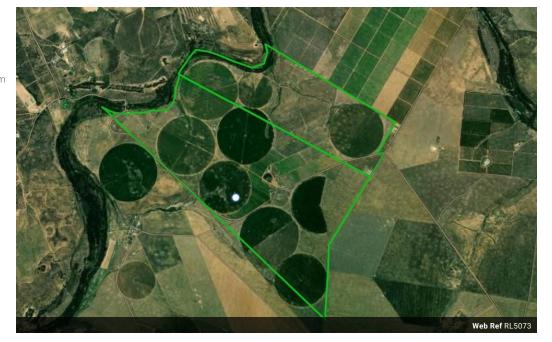

Water Rich Farm

Unbelievable Opportunity: Water Rich Farm in the Heart of Western Cape! Size: 509 Hectares

Water Rights: 315 Hectares with an abundance of water.

Water Source: Berg River with frontage of 2.6 kilometres.

Irrigation: 350 Hectare of cultivated and irrigable lands.

280 Hectare under pivots.

Crops: Perfect for all fruit, nut trees, vegetables, maize and wheat.

Electricity: 3 Eskom points, 800 KVA in total.

Infrastructure: Well-equipped, Packing shed - global gap accredited Pumphouse Buffer dam