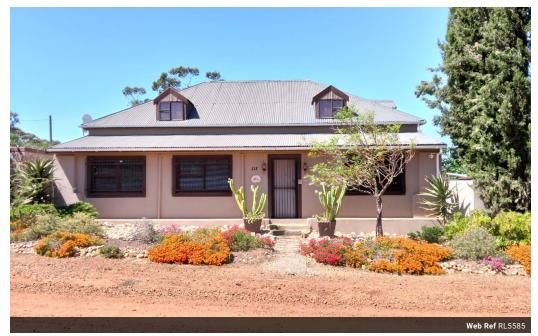

## Experience Country Charm Cottage with all the comforts.

This beautiful comfortable country cottage home is a must view.

Renovated Oregon pine floors and doors, along with inviting living spaces, create a cozy atmosphere in this home, complemented by a charming verandah that overlooks a lush, landscaped garden filled with wild birds. The property also features a purpose-built dam and koi pond, home to chickens and geese.

## Features

| Pets Allowed | Yes |                     |     |            |                     |
|--------------|-----|---------------------|-----|------------|---------------------|
| Interior     |     | Exterior            |     | Sizes      |                     |
| Bedrooms     | 3   | Garages             | 2   | Floor Size | 250m <sup>2</sup>   |
| Bathrooms    | 2.5 | Carports / Parkings | 3   | Land Size  | 1,388m <sup>2</sup> |
| Kitchens     | 1   | Security            | Yes |            |                     |
| Recep. Rooms | 3   | Pool                | Yes |            |                     |
| Studies      | 1   | Views               | Yes |            |                     |