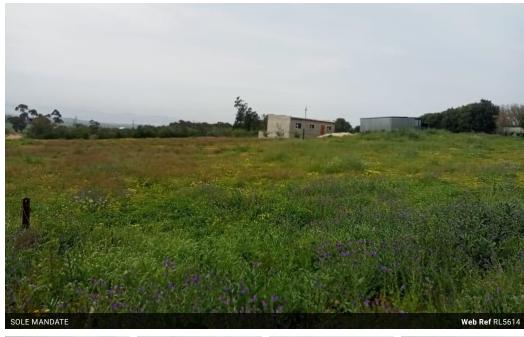

## Vacant Land on Main Rd Koringberg

This erf situated on the Main rd in Koringberg. It is a slightly sloped erf.

Koringberg is a small town hidden between Moorreesburg and Piketberg and is situated 5km from the N7. The town has a small shoppe, liqour store, clinic and post office. The town population is about 1200 people.