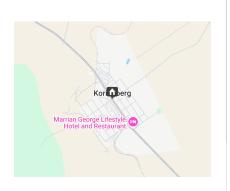

Large erf with borehole point identified. Come and build your dream geataway or retirement home in this gem of a town. This erf has been cleared of trees and is an open canvas for you to paint your lifestyle on. Koringberg is nestled between Piketberg and Moorreesburg, both towns are just twenty minutes away via the N7 Malmesbury is a 45 minute drive, and so also Langebaan. The Swartland municipality has been awarded the best municipality in South Africa.