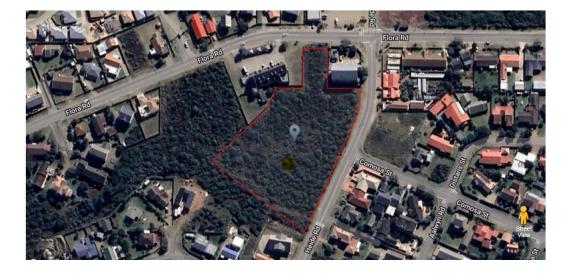

## Development Opportunity in Dana Bay, Mossel Bay

Introducing an exceptional property for sale in the sought-after neighborhood of Dana Bay, Mossel Bay. This property offers a generous land size of approximately 1.0838 hectares, providing ample space for your dream home or investment project.

Key Features:

Expansive Land Size: With over 1.0838 hectares of land, this property presents an excellent opportunity to create your own private oasis. The vast expanse of space allows for various possibilities, such as constructing your dream residence with spacious gardens, outdoor amenities, or even exploring the potential for further development.

Tranquil Location: Nestled in the serene neighborhood of Dana Bay, this property offers a peaceful retreat away from the hustle and bustle of city life. Enjoy the tranquility of the surroundings, with lush greenery and natural beauty...