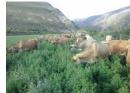

## Farm for Sale

Riversdale

Sought-after farm on the banks of the Gouritz river.

122,9 ha. Approximately 60 ha under flood irrigation and 13 ha under permanent irrigation; approx 35 ha river bed grazing, further 8 ha arable land. Deep, fertile soil. Water: Water rights from the river. Improvements: Old dwelling, bales shed. Farms are under lucerne on a rotation basis.

Farm extremely suitable for lucerne, vineyards, fruit or dairy farming.

View: By Appointment only