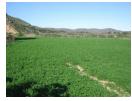

## Farm for Sale

Riversdale

Sought-after farm on the banks of the Gouritz river.

122,9 ha. Approximately 60 ha under flood irrigation and 13 ha under permanent irrigation; approx 35 ha river bed grazing, further 8 ha arable land. Deep, fertile soil. Water: Water rights from the river. Improvements: Old dwelling, bales shed. Farms are under lucerne on a rotation basis.

Farm extremely suitable for lucerne, vineyards, fruit or dairy farming.

View: By Appointment only