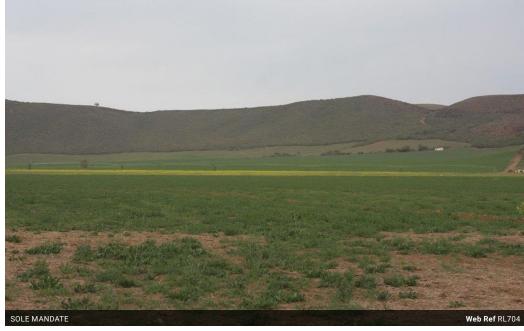

## Farm for Sale

Riversdale

Sought-after farm on the banks of the Gouritz river.

122,9 ha. Approximately 60 ha under flood irrigation and 13 ha under permanent irrigation; approx 35 ha river bed grazing, further 8 ha arable land. Deep, fertile soil. Water: Water rights from the river. Improvements: Old dwelling, bales shed. Farms are under lucerne on a rotation basis.

Farm extremely suitable for lucerne, vineyards, fruit or dairy farming.

View: By Appointment only