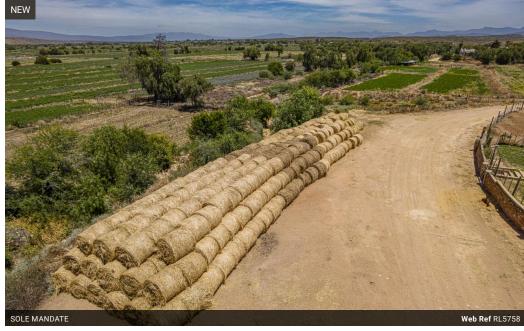

Lucerne Farm for Sale

Lucerne Farm in Oudtshoorn - A Rare Opportunity in the Heart of the Klein Karoo (watch the video).

Nestled in the scenic Klein Karoo region of South Africa's Western Cape, this extraordinary Lucerne farm offers a unique blend of agricultural opportunity and natural beauty. Located along the renowned Route 62 wine route, the property spans an impressive 98.7953 hectares across five portions, making it a lucrative investment for serious farmers and entrepreneurs alike.

- Key Features of the Farm
  Type of Farming:
   The farm is dedicated to lucerne production, leveraging the region's favorable climate and ample water supply. Water Supply:
- Municipal water services the main house.
- Irrigation water is drawn from the Breede-Olifants Canal Scheme, ensuring sustainable and reliable supply.
- A borehole is available on the..