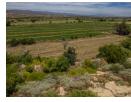

## 19,2063 ha

Lucerne Farm in Oudtshoorn.

Nestled in the scenic Klein Karoo region of South Africa's Western Cape, this Lucerne Farm offers a unique blend of agricultural opportunity and natural beauty. Located along the renowned Route 62 wine route, the property spans 19,2063 hectares.

Key Features of the Farm

Type of Farming:
- The farm is dedicated to lucerne production, leveraging the region's favorable climate and ample water supply.

Water Supply:

- Irrigation water is drawn from the Breede-Olifants Canal Scheme, ensuring sustainable and reliable supply.
- Comprehensive water rights are secured.