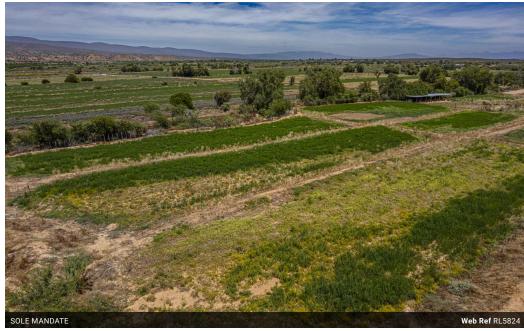

## 19,2063 ha

Lucerne Farm in Oudtshoorn.

Nestled in the scenic Klein Karoo region of South Africa's Western Cape, this Lucerne Farm offers a unique blend of agricultural opportunity and natural beauty. Located along the renowned Route 62 wine route, the property spans 19,2063 hectares.

Key Features of the Farm

Type of Farming:
- The farm is dedicated to lucerne production, leveraging the region's favorable climate and ample water supply.

Water Supply:

- Irrigation water is drawn from the Breede-Olifants Canal Scheme, ensuring sustainable and reliable supply.
- Comprehensive water rights are secured.