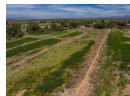

## 19,2063 ha

Lucerne Farm in Oudtshoorn.

Nestled in the scenic Klein Karoo region of South Africa's Western Cape, this Lucerne Farm offers a unique blend of agricultural opportunity and natural beauty. Located along the renowned Route 62 wine route, the property spans 19,2063 hectares.

Key Features of the Farm

Type of Farming:
- The farm is dedicated to lucerne production, leveraging the region's favorable climate and ample water supply.

Water Supply:

- Irrigation water is drawn from the Breede-Olifants Canal Scheme, ensuring sustainable and reliable supply.
- Comprehensive water rights are secured.