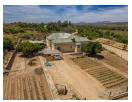

## 79.589 ha

Lucerne Farm and Dwellings.

Nestled in the scenic Klein Karoo region of South Africa's Western Cape, this Lucerne Farm offers a unique blend of agricultural opportunity and natural beauty. Located along the renowned Route 62 wine route, the property spans 79.589 hectares.

Key Features of the Farm

Type of Farming:

- The farm is dedicated to lucerne production, leveraging the region's favorable climate and ample water supply.

Water Supply:

- Municipal water services the main house.
- Irrigation water is drawn from the Breede-Olifants Canal Scheme, ensuring sustainable and reliable supply.
- A borehole is available on the property (currently without a pump), offering additional water resources.
- Comprehensive water rights are secured.