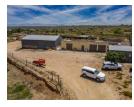

## 79.589 ha

Lucerne Farm and Dwellings.

Nestled in the scenic Klein Karoo region of South Africa's Western Cape, this Lucerne Farm offers a unique blend of agricultural opportunity and natural beauty. Located along the renowned Route 62 wine route, the property spans 79.589 hectares.

Key Features of the Farm

Type of Farming:

- The farm is dedicated to lucerne production, leveraging the region's favorable climate and ample water supply.

Water Supply:

- Municipal water services the main house.
- Irrigation water is drawn from the Breede-Olifants Canal Scheme, ensuring sustainable and reliable supply.
- A borehole is available on the property (currently without a pump), offering additional water resources.
- Comprehensive water rights are secured.