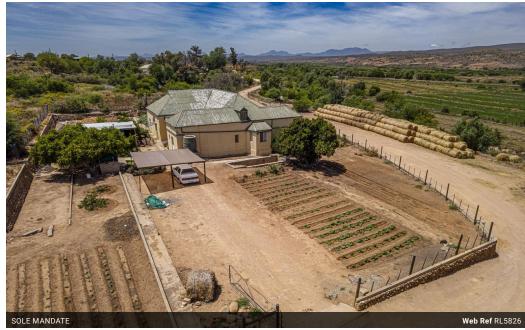

## 79.589 ha

Lucerne Farm and Dwellings.

Nestled in the scenic Klein Karoo region of South Africa's Western Cape, this Lucerne Farm offers a unique blend of agricultural opportunity and natural beauty. Located along the renowned Route 62 wine route, the property spans 79.589 hectares.

Key Features of the Farm

Type of Farming:

- The farm is dedicated to lucerne production, leveraging the region's favorable climate and ample water supply.

Water Supply:

- Municipal water services the main house.
- Irrigation water is drawn from the Breede-Olifants Canal Scheme, ensuring sustainable and reliable supply.
- A borehole is available on the property (currently without a pump), offering additional water resources.
- Comprehensive water rights are secured.