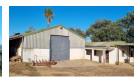

#### FARM 1

36 Ha with 23 Ha vineyards, cultivated lucern all under irrigation listed water 204900 cub. Good infrastructure with large, neat and spacious 5 bedroomed house. [fit for a guest house]

Tennis court ,flatlet, large shed, numerous stores and 10 x laborer's cottages.

#### FARM 2

 $19\ Ha\ WITH\ 6\ Ha$  of vineyards under irrigation. Listed water 71040 cub. Beautiful large dam. 3 Bedroomed house and storerooms.

#### Farm 3:

42 Ha with 16 Ha vineyards under irrigation listed water 146200 cub. Lucern lands ,open paddocks and fields. 4 Bedroomed house, shed, 6 x laborer's cottages.

The three farms will be sold separately as running concerns.