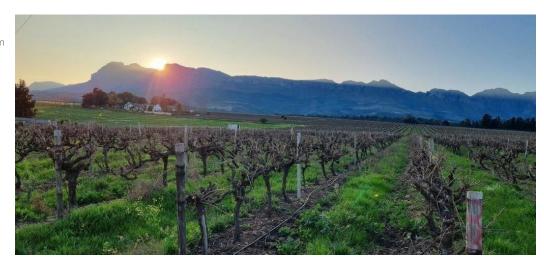

## 3 X WATER RICH FARMS

The farms are fully operational and located on the edge of Paarl.

The farms also offer heautiful and nicturesque views