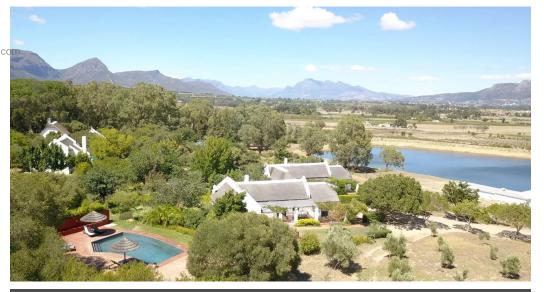

BOUTUQUE WINERY AND GUEST FARM

BOUTUQUE WINERY AND GUEST FARM

Paarl is a scenic wine-growing area and this 33 ha boutique wine estate with its own unique charm and appeal is no different. Viticulture is ingrained into the culture of this family-owned business with a passion for making handcrafted wines.

From the current 7 ha drip irrigated vineyards approximately 70 000 bottles of wine are vinified annually in the well-equipped cellar complex. Apart from the existing vineyards (cultivars: Cabernet Sauvignon, Shiraz, Malbec, Tannat, Chenin Blanc and Chardonnay) another +/-12 ha arable land of suitable soil and terroir could be dedicated to vineyards. The winery has the capacity to process 80 tons of wine grapes.

Ample water is available in the form of a huge earth dam (65 000 cubic meters) and 2 smaller dams which attract various local bird...