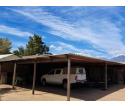

The main house of 283 square meter offers 4 bedrooms, 2 bathrooms, living areas, guest toilet and swimming pool. Other infrastructure includes a double garage, store rooms, an open shed, a shed of 842 square...