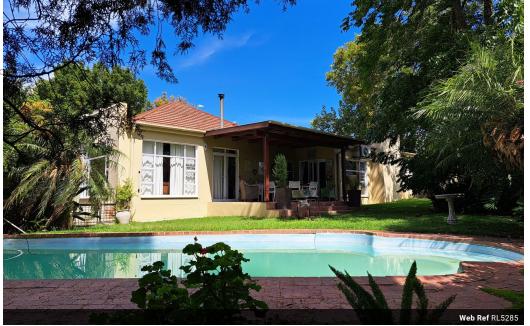

The main house of 283 square meter offers 4 bedrooms, 2 bathrooms, living areas, guest toilet and swimming pool. Other infrastructure includes a double garage, store rooms, an open shed, a shed of 842 square...

## Features

| Interior     |   |
|--------------|---|
| Bedrooms     | 4 |
| Bathrooms    | 2 |
| Recep. Rooms | 2 |
| Studies      |   |
|              |   |

Exterior Garages

Pool

2 Carports / Parkings 1 Yes Sizes Land Size