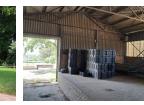

The main house of 283 square meter offers 4 bedrooms, 2 bathrooms, living areas, guest toilet and swimming pool. Other infrastructure includes a double garage, store rooms, an open shed, a shed of 842 square...