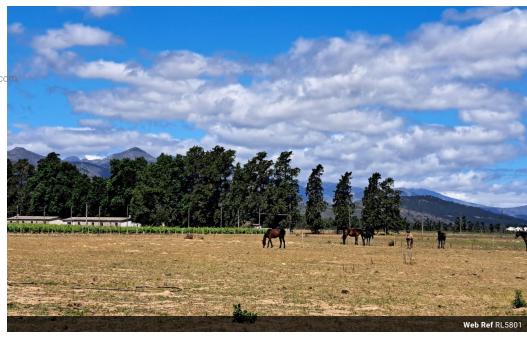

## LOCATION | OPPORTUNITIES | LIFESTYLE

This largely undeveloped farm outside Paarl towards Franschhoek covers an area of 23 ha and is accessed via a tarred road. In close proximity to the prestigious Pearl Valley Golf Estate and the premier Val de Vie Polo venue/ luxury residential development, this farm is surrounded by majestic mountain ranges and natural beauty for which the Cape Winelands is renowned. While 5,7 hectares have been established with wine grapes (trellised and under drip irrigation), the remainder of the property consists of undeveloped arable and irrigable land. There is furthermore an underground irrigation system of PVC distribution lines covering an area of approximately 8 ha. It is an opportunity for the new owner to farm with any crop of his choice. The topography can be described as flat.