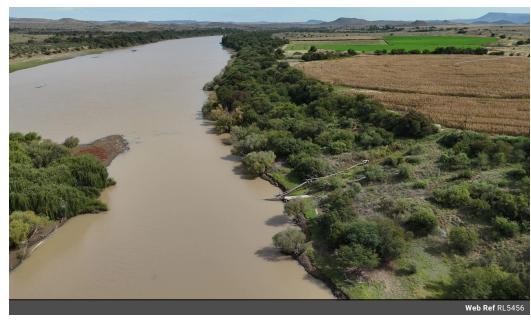

## 2355.5099 Hectare farm for sale.

The farm borders the Orange River and irrigation rights have been granted to the land. The farm consists of: 2200 Hectare grazing fields

60 Hectare water rights from the Orange River