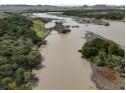

## 2355.5099 Hectare farm for sale.

The farm borders the Orange River and irrigation rights have been granted to the land. The farm consists of: 2200 Hectare grazing fields

60 Hectare water rights from the Orange River