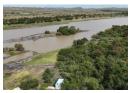

## 2355.5099 Hectare farm for sale.

The farm borders the Orange River and irrigation rights have been granted to the land. The farm consists of: 2200 Hectare grazing fields

60 Hectare water rights from the Orange River