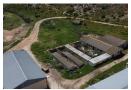

No

Excellent soil for Citrus with 200 ha registered water from fountains and 2 boreholes.

Infrastructure comprising out of 4 dwellings,6 sheds, garage and old winery

Great diversified farm in well-known area.