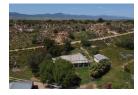

## MIXED USE FARM 1270 HA

Eendekuil, Western Cape - 1270 ha farm For Sale by Tender

Good mixed farming unit comprising:

540 Ha suitable for Rooibos Tea of which 180 ha planted.

Good wheat fields of 560 ha and 120 ha for grazing.

No

Excellent soil for Citrus with 200 ha registered water from fountains and 2 boreholes.

Infrastructure comprising out of 4 dwellings,6 sheds, garage and old winery

Great diversified farm in well-known area.