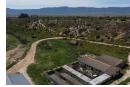

## MIXED USE FARM 1270 HA

Eendekuil, Western Cape - 1270 ha farm For Sale by Tender

Good mixed farming unit comprising:

540 Ha suitable for Rooibos Tea of which 180 ha planted.

Good wheat fields of 560 ha and 120 ha for grazing.

No

Excellent soil for Citrus with 200 ha registered water from fountains and 2 boreholes.

Infrastructure comprising out of 4 dwellings,6 sheds, garage and old winery

Great diversified farm in well-known area.