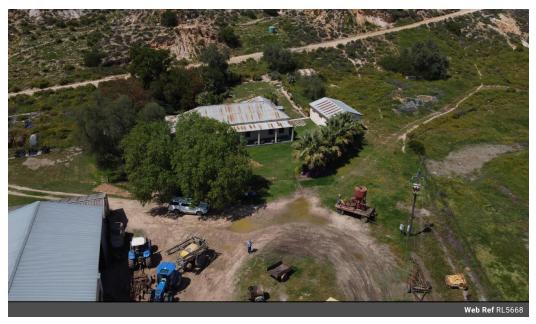

## MIXED USE FARM 1270 HA

Eendekuil, Western Cape - 1270 ha farm For Sale by Tender

Good mixed farming unit comprising:

540 Ha suitable for Rooibos Tea of which 180 ha planted.

Good wheat fields of 560 ha and 120 ha for grazing.

No

Excellent soil for Citrus with 200 ha registered water from fountains and 2 boreholes.

Infrastructure comprising out of 4 dwellings,6 sheds, garage and old winery

Great diversified farm in well-known area.