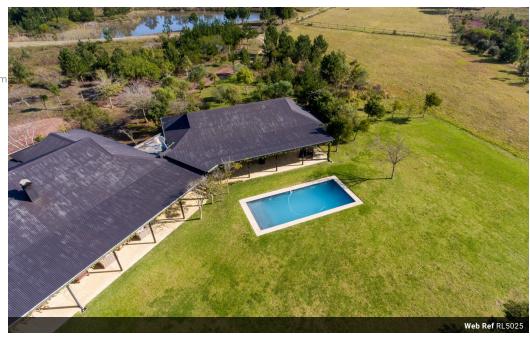

Potential for a Guest House & Events Venue- Join in the dance between hansom tones of anchoring ebony and flighty virginal white breathing airy volumes of natural light into every craftily finished space in this recently refurbished 7-bedroom contemporary country home nestled in indigenous forest, yet conveniently accessible on the airport road.

With captivating views extending over a dam and extending to mountains on the horizon, this home is designed for leisurely family living while also providing the perfect setting for larger events and the entertainment of guests in dedicated open outdoor lounges with set into picturesque indigenous fynbos landscaping.

## Features

Furnished

| Pets Allowed | Yes |                     |     |            |                     |
|--------------|-----|---------------------|-----|------------|---------------------|
| Interior     |     | Exterior            |     | Sizes      |                     |
| Bedrooms     | 5   | Garages             | 3   | Floor Size | 1,269m <sup>2</sup> |
| Bathrooms    | 5.5 | Carports / Parkings | 4   | Land Size  | 8Ha                 |
| Kitchens     | 1   | Pool                | Yes |            |                     |
| Recep. Rooms | 3   |                     |     |            |                     |
| Studies      | 1   |                     |     |            |                     |