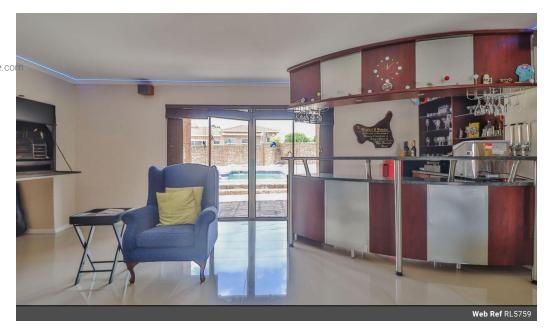

## The Ultimate Entertainer's Haven and Family Retreat

This stunning two-story home, thoughtfully designed for connection, celebration, and comfort. The spacious lounge, featuring a chic granite-topped bar and a built-in braai doubling as a fireplace, sets the tone for cozy evenings and lively gatherings.

The open-plan kitchen flows seamlessly into the living areas, with sliding doors leading to a backyard oasis complete with a sparkling pool. Upstairs, the main bedroom offers a boutique-style ensuite and private balcony overlooking the pool, while the second bedroom also features an ensuite, and the third provides flexible space for work or play.

Outside, the entertainer's dream Lapa includes a built-in braai, guest loo, jacuzzi, and pool, perfect for unforgettable summer nights. With extras like 10 solar panels and an inverter, CCTV, electric fencing, and two water tanks,...