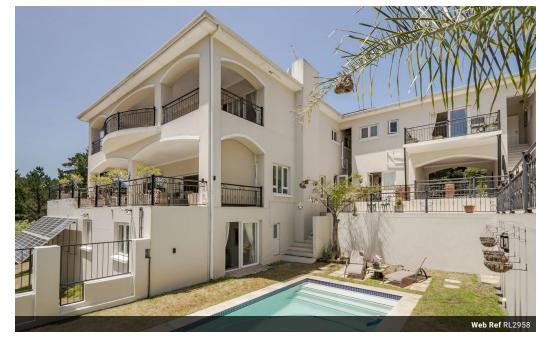

## Elegance Personified

Gorgeous luxury estate home comprising of 5 extra-large, en-suite bedrooms and gracious living rooms (separate lounge and TV rooms with fireplaces.

Absolutely stunning views. Kitchen with pantry and scullery/laundry. Extra apartment with bedroom, bathroom and kitchenette. Lovely staff accommodation. Salt water swimming pool. Solar Voltaic energy.

## Features

| Pets Allowed | Yes |                     |     |            |       |
|--------------|-----|---------------------|-----|------------|-------|
| Interior     |     | Exterior            |     | Sizes      |       |
| Bedrooms     | 6   | Garages             | 2   | Floor Size | 959m² |
| Bathrooms    | 7   | Carports / Parkings | 1   |            |       |
| Kitchens     | 2   | Dom. Accom.         | 1   |            |       |
| Recep. Rooms | 3   | Pool                | Yes |            |       |
| Studies      | 1   |                     |     |            |       |