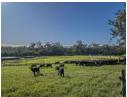

## Profitable Calf Production Farm!

- Well-established calf production farm, Beyond Calves (Pty) Ltd, capable of rearing approximately 4,500 calves annually.
- Highly experienced personnel with exceptional herdsmanship abilities.

  Irrigation System: 5-tower pivot irrigating 30 hectares of Kikuyu-based pastures, with remote monitoring capabilities. Additional 55 hectares of Kikuyu-based grazing camps with 5 hectares of sprinkler irrigation.
- · Water Storage: Overnight irrigation holding dam (1.4 million liters capacity) with a large 5.5 kW irrigation pump.
- Boreholes: 4 licensed boreholes with tested yields ranging from 4k to 26k liters per hour....