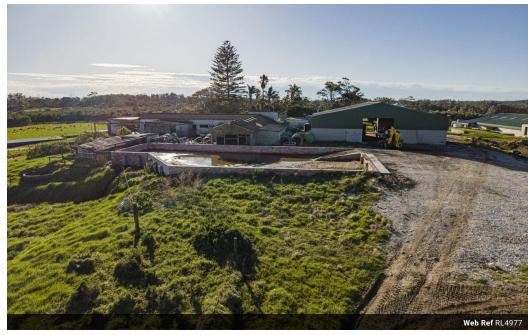

## Profitable Calf Production Farm!

- Well-established calf production farm, Beyond Calves (Pty) Ltd, capable of rearing approximately 4,500 calves annually.
- Highly experienced personnel with exceptional herdsmanship abilities.

## FARM DETAILS:

- Size: 97 hectares
- Water Resources: Fully approved Water Use license for 4 boreholes and irrigation license for 60 hectares.
   Power Supply: 330 kVA, 3-phase supply transformer.
- From Supply 350 kWa, Springer supply transformer.

  Irrigation System: 5-tower pivot irrigating 30 hectares of Kikuyu-based pastures, with remote monitoring capabilities. Additional 55 hectares of Kikuyu-based grazing camps with 5 hectares of sprinkler irrigation.
- · Water Storage: Overnight irrigation holding dam (1.4 million liters capacity) with a large 5.5 kW irrigation pump.
- Boreholes: 4 licensed boreholes with tested yields ranging from 4k to 26k liters per hour....