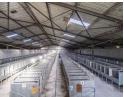

## Profitable Calf Production Farm!

- Well-established calf production farm, Beyond Calves (Pty) Ltd, capable of rearing approximately 4,500 calves annually.
- Highly experienced personnel with exceptional herdsmanship abilities.