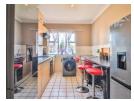

## **Features**

| Interior     |   | Exterior            |     | Sizes      |      |
|--------------|---|---------------------|-----|------------|------|
| Bedrooms     | 2 | Garages             | 1   | Floor Size | 87m² |
| Bathrooms    | 1 | Carports / Parkings | 1   |            |      |
| Kitchens     | 1 | Security            | Yes |            |      |
| Recep. Rooms | 1 | Pool                | No  |            |      |
| •            |   | Views               | Yes |            |      |