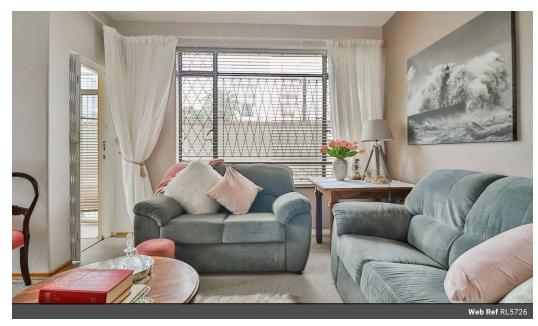

## Ground Floor Apartment - Neat and Spacious

This well-kept ground-floor apartment is perfect as a lock-up-and-go holiday home or a comfortable permanent residence.

Features include:

2 spacious bedrooms with well kept carpets and built-in cupboards.

2 bathrooms: one with a bath, basin, and toilet, and the other with a shower, basin, and toilet.

A separate kitchen.

Open-plan lounge and dining room, perfect for the whole family.

An additional room leading to a large, enclosed outdoor area, offering extra space to enjoy.