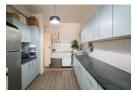

2 bathrooms: one with a bath, basin, and toilet, and the other with a shower, basin, and toilet.

A separate kitchen.

Open-plan lounge and dining room, perfect for the whole family.

An additional room leading to a large, enclosed outdoor area, offering extra space to enjoy.