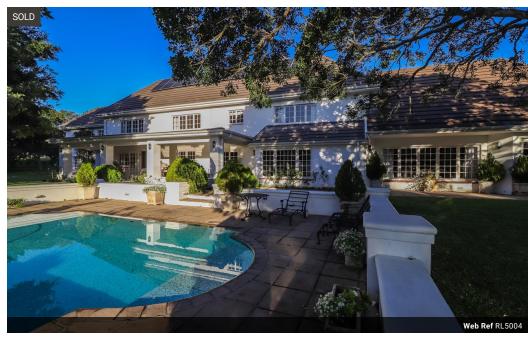

## English Country Style Home

A video not to be missed!!!

Luxury, elegance and tranquility are just a few words to describe this beautiful English country style home. It is set on 4.6 hectares of land with beautifully manicured gardens and paddocks in a quiet setting, with an abundance of bird life.

As you enter the property you drive along a tree lined driveway that takes you to the majestic main house. The entrance is beautiful and warm with wooden floors throughout downstairs. To the left of the entrance hall, you enter a large open plan lounge and dining room with a beautiful fireplace, overlooking the pool and well-established garden area

To the right of the entrance hall, you are taken into a magnificent farm style kitchen with a seating area and a scullery, this also opens onto a patio where you can enjoy breakfast at the pool. There is a...