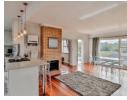

## Perfect start up home

This delightful home is the perfect start up for a young family.

The house boasts an open-plan living area that seamlessly combines the kitchen, dining and lounge spaces. This layout maximizes space and creates a welcoming environment for entertaining and spending quality time with loved ones. The modern Caesartopped kitchen is equipped with scullery and dishwashing/ laundry area.

The kitchen area with stack doors have access to the outside private braai area. The lounge/ dining has a cozy fireplace and leads to the back yard area with a pool consisting of water fixtures and braai area. The house also consists of an inside entertainment area equipped with indoor braai.