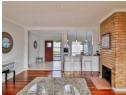

## Perfect start up home

This delightful home is the perfect start up for a young family.

The house boasts an open-plan living area that seamlessly combines the kitchen, dining and lounge spaces. This layout maximizes space and creates a welcoming environment for entertaining and spending quality time with loved ones. The modern Caesartopped kitchen is equipped with scullery and dishwashing/ laundry area.

The kitchen area with stack doors have access to the outside private braai area. The lounge/ dining has a cozy fireplace and leads to the back yard area with a pool consisting of water fixtures and braai area. The house also consists of an inside entertainment area equipped with indoor braai.