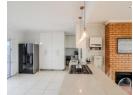

## Perfect start up home

This delightful home is the perfect start up for a young family.

The house boasts an open-plan living area that seamlessly combines the kitchen, dining and lounge spaces. This layout maximizes space and creates a welcoming environment for entertaining and spending quality time with loved ones. The modern Caesartopped kitchen is equipped with scullery and dishwashing/ laundry area.

The kitchen area with stack doors have access to the outside private braai area. The lounge/ dining has a cozy fireplace and leads to the back yard area with a pool consisting of water fixtures and braai area. The house also consists of an inside entertainment area equipped with indoor braai.