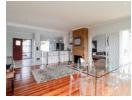

## Perfect start up home

This delightful home is the perfect start up for a young family.

The house boasts an open-plan living area that seamlessly combines the kitchen, dining and lounge spaces. This layout maximizes space and creates a welcoming environment for entertaining and spending quality time with loved ones. The modern Caesartopped kitchen is equipped with scullery and dishwashing/ laundry area.

The kitchen area with stack doors have access to the outside private braai area. The lounge/ dining has a cozy fireplace and leads to the back yard area with a pool consisting of water fixtures and braai area. The house also consists of an inside entertainment area equipped with indoor braai.