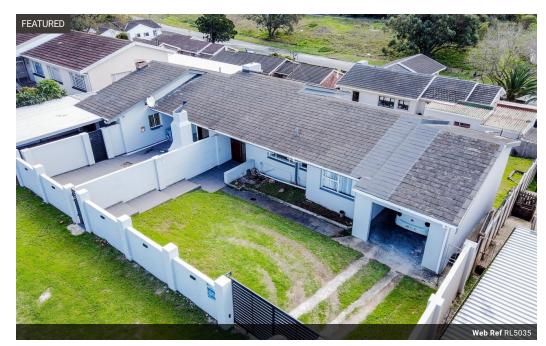

## Perfect start up home

This delightful home is the perfect start up for a young family.

The house boasts an open-plan living area that seamlessly combines the kitchen, dining and lounge spaces. This layout maximizes space and creates a welcoming environment for entertaining and spending quality time with loved ones. The modern Caesartopped kitchen is equipped with scullery and dishwashing/ laundry area.

## Features

| Pets Allowed | Yes |                     |     |           |       |
|--------------|-----|---------------------|-----|-----------|-------|
| Interior     |     | Exterior            |     | Sizes     |       |
| Bedrooms     | 3   | Garages             | 2   | Land Size | 850m² |
| Bathrooms    | 2.5 | Carports / Parkings | 2   |           |       |
| Kitchens     | 1   | Security            | Yes |           |       |
| Recep. Rooms | 2   | Pool                | Yes |           |       |
| Furnished    | No  |                     |     |           |       |