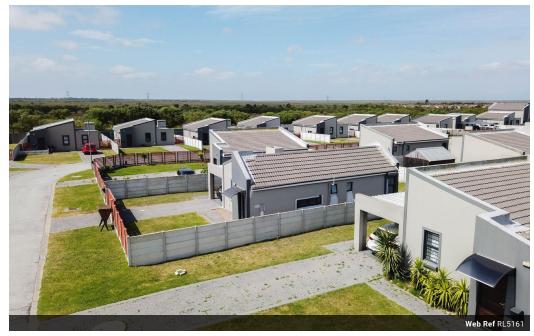

## Lovely Townhouse - Fourleaf Estate

2

1 1

2

An inviting intimate home where open plan living and contemporary design harmoniously blend. The tiled living room offers a versatile space that's perfect for family gatherings and entertaining. The modern kitchen boasts top-of-the-line appliances, including a built-in oven, making cooking a pleasure. The two bedrooms provide ample room for relaxation and rest. Each room is thoughtfully designed with ample natural light and built-in storage. Enjoy the convenience of two stylish bathroom, with modern fixtures and finishes. Whether it's a quick morning routine or a relaxing bath, you'll find comfort in every corner. Step outside into your private outdoor space, where you can bask in the fresh air and enjoy your own built-in braai area. This is the perfect place to host barbecues, unwind after a long day, or simply savor the...