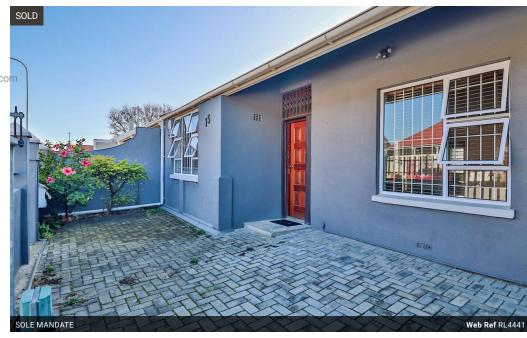

## Richmond Hill: Prime Investment & Effortless Living in a Sought-After Location!

Just a short walk from vibrant Stanley Street, this charming home combines comfort, opportunity, and prime positioning. The open-plan lounge seamlessly flows into a lovely kitchen, equipped with ample built-in cupboards, a Kelvinator stove, laundry plumbing, and space for a fridge.

Step outside to a spacious backyard, perfect for children and pets to play freely. The undercover braai area is ideal for entertaining and includes an extra room with an outside toilet, adding convenience and flexibility. Secure parking is available behind locked gates, providing peace of mind.

## Features

| Pets Allowed | Yes |                     |    |            |       |
|--------------|-----|---------------------|----|------------|-------|
| Interior     |     | Exterior            |    | Sizes      |       |
| Bedrooms     | 2   | Carports / Parkings | 4  | Floor Size | 117m² |
| Bathrooms    | 1.5 | Pool                | No | Land Size  | 272m² |
| Kitchens     | 1   |                     |    |            |       |
| Recep. Rooms | 2   |                     |    |            |       |