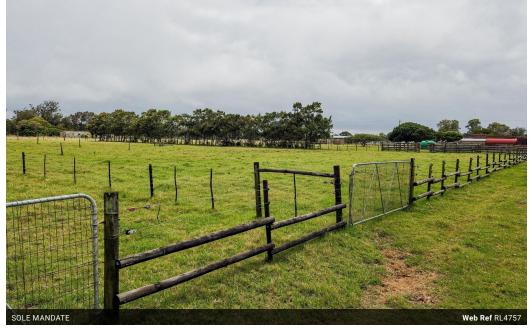

## Investment Opportunity.

Here's a concise overview of what it offers:

Size: The property spans 1.7131 hectares.

Water Supply: The property benefits from having a borehole, ensuring a reliable water source.

Grazing Camps: There are three grazing camps, which are likely suitable for livestock farming or agricultural purposes.

House One: This house is constructed with face brick and features a lounge, dining room, kitchen, two bedrooms, one bathroom, a laundry room, and a garage. It operates on a pre-paid electricity system and has access to borehole water.