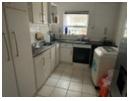

Open plan living/dining area leads onto a sunny balcony. The kitchen has a washing machine connection and plenty of cupboard space. The bedroom has built in cupboards and the bathroom is modern with a glassed in shower.