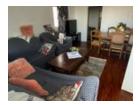

Open plan living/dining area leads onto a sunny balcony. The kitchen has a washing machine connection and plenty of cupboard space. The bedroom has built in cupboards and the bathroom is modern with a glassed in shower.