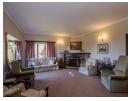

### Ground Floor:

Grand Entrance with beautiful wood staircase.

Formal Lounge with Fireplace.

Bar Lounge.

Kitchen with Pantry and Scullery: Fully equipped for large-scale meal prep.

Study with own entrance.