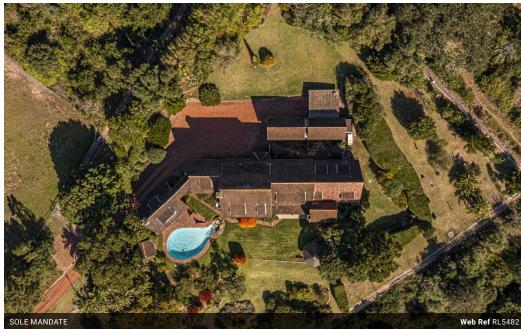

# UNIQUE PROPERTY.

Experience the epitome of "farm-in-the-city" on this living with this small holding in the heart of Port Elizabeth. Spanning an impressive 8.2207 hectares, this property is truly one-of-a-kind. With breathtaking views, it offers a rare blend of rural charm and urban convenience

## WATCH THE VIDEO!!!

Main House (800 sqm, Double-Storey):

## Features

| Pets Allowed | Yes |                     |     |
|--------------|-----|---------------------|-----|
| Interior     |     | Exterior            |     |
| Bedrooms     | 6   | Garages             | 2   |
| Bathrooms    | 5.5 | Carports / Parkings | 6   |
| Kitchens     | 1   | Security            | Yes |
| Recep. Rooms | 3   | Dom. Accom.         | 17  |
| Studies      | 2   | Pool                | Yes |
| Furnished    | No  | Views               | Yes |