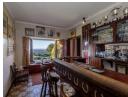

### Ground Floor:

Grand Entrance with beautiful wood staircase.

Formal Lounge with Fireplace.

Bar Lounge.

Kitchen with Pantry and Scullery: Fully equipped for large-scale meal prep.

Study with own entrance.