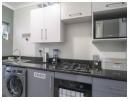

- 1 bedroom with built-in cupboards
- 1 bathroom
- open-plan kitchen with granite tops and gas stove
- paved patio, with built-in braai and enclosed garden - single carport
- treli gates on both exit doors

Prepaid electricity meter, solar geyser and water metered per unit.

Living in Westring means you're just a stone's throw away from Cape Road and public transportation, making it easy to access shops, restaurants, and entertainment venues. This modern gem offers the ultimate blend of comfort and convenience.