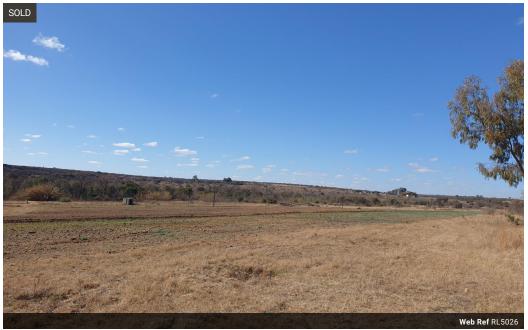

## 518Ha Farm Sold in Wonderboom AH

This farm is situated within 30 minutes from Pretoria North, and with 10 minutes of the N1, as well as a local shopping centre with the best biltong and hamburgers are to be found.

The farms consists of: Farm 1: 280 hectare fully fenced in game farm. Borehole with jojo tank. 2 Lapas with braai area overlooking one of the 2 ground dams.

Farm 2: A long stretch of land with a borehole and 5000l jojo tank, as well as a 3 bedroom house.

Farm 3: 350m river front of the Apies river About 32ha cultivated land Borehole and 2200l jojo tank

Farm 4<sup>.</sup>