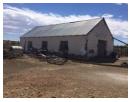

### KAROO FARM

A beautiful 5579 Ha Karoo farm in the Leeu-Gamka area.

Excellent mixed Karoo veldt with a good balance between grass, bossie and thorn trees.

Divided into 11 camps each with drinking water.

13 boreholes 4 Ha suitable for irrigable land 3 x bedroomed house, shed ,stores ,kraal and labourers cottage.

Yes

No

Excellent located within easy reach from Cape Town just off the N1

Well spared veldt.