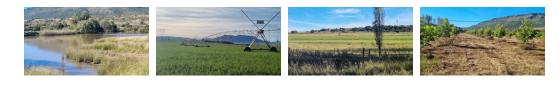

Farm Features

Size: 574.7 hectares

WATER:

- -Average rainfall of 450mm annually
- -51.9ha schedule water rights -3x center pivots for efficient irrigation -22ha established Lucerne and 13ha newly planted Teff

**a** 2

- -37ha under floppy and drag line irrigation
- -22ha of flood irrigation (currently unused but in excellent condition)
- -1x borehole supplying water to the main house

ENERGY:

-3x center pivots controlled by Variable Speed Drive (VSD) for optimized energy use -2x Eskom electricity points on the property