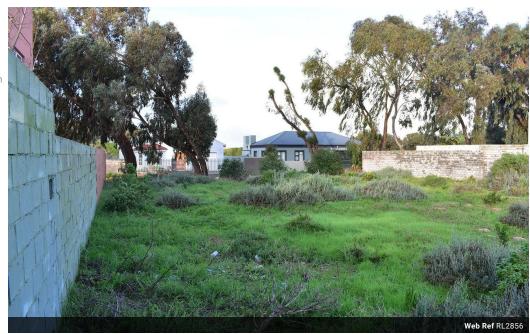

## Vacant land in suburb of Bluewaterbay

Vacant stand of approx 600m2 located on a stunning street lined with eucalyptus trees. with Blue Bay Lodge and Resort, a mere 180 meters away. Stunning beach located only 300 meters from the stand. Walled to the back and both sides. Blue water bay is within a short driving distance of Saldanha town, Saldanha IDZ, Langebaan and Vredenburg. This is the perfect stand to build your first home, or even your retirement home!