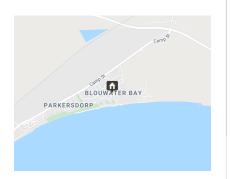

## Vacant land in suburb of Bluewaterbay

Vacant stand of approx 600m2 located on a stunning street lined with eucalyptus trees. with Blue Bay Lodge and Resort, a mere 180 meters away. Stunning beach located only 300 meters from the stand. Walled to the back and both sides. Blue water bay is within a short driving distance of Saldanha town, Saldanha IDZ, Langebaan and Vredenburg. This is the perfect stand to build your first home, or even your retirement home!