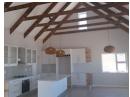

An open plan living area with a fitted kitchen greets you, complete with high quality finishes and screeted flooring throughout, inside braai area with a scullery, conveniently connected to the kitchen with extra built-in cupboards.