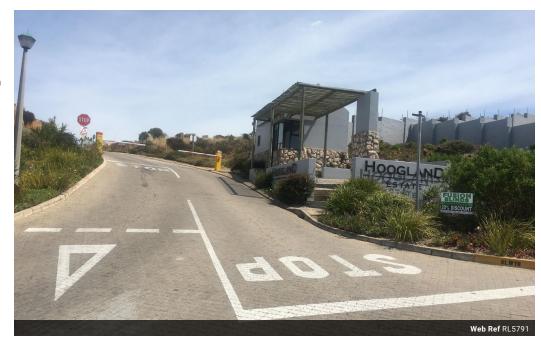

Hoogland Mountain Estate is fully walled and offers large plots with panoramic views over the Atlantic Ocean, Saldanha harbor and Port of Saldanha, Langebaan, Club Mykonos and even a view of Table Mountain on a clear, sunny day! It offers 24Hours security with controlled boom access and electric fencing.