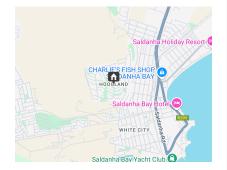

## SUNNY AND MODERN HOUSE

You re invited to experience tranquil living in this modern, newly built house on a 722 square meter plot, located in this soughtafter Mountain Estate...

This Nature Estate is situated on a hill in Saldanha on the West Coast, 90 min drive north of Cape Town.

Hoogland Mountain Estate is fully walled and offers large plots with panoramic views over the Atlantic Ocean, Saldanha harbor and Port of Saldanha, Langebaan, Club Mykonos and even a view of Table Mountain on a clear, sunny day! It offers 24Hours security with controlled boom access and electric fencing.