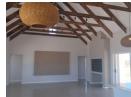

An open plan living area with a fitted kitchen greets you, complete with high quality finishes and screeted flooring throughout, inside braai area with a scullery, conveniently connected to the kitchen with extra built-in cupboards.

Big patio doors lead to the...