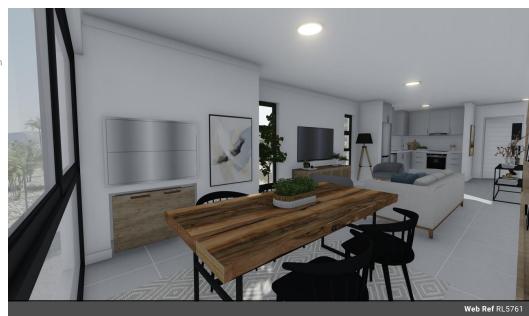

## Modern Seaside Apartments

Saldanha, West Coast South Africa offers

- 3 bedroom unit
- 2 bathroom

Apartment size 97 m2 plus garage 24,155 m2

Invest today into a luxurious, and secure complex a mere stone throw away from the beach. Walking distance to schools, and CBD. The development consists of 3 apartment blocks, each unit with their own garage. Some units with sea view.

## Key highlights:

- \*2 bedroom units
- \*3 bedroom units
- \*own garage
- \* Build in braai
- \*Security fence, gated and security cameras
- \*Solar back up power
- \*24/7 CCTV and armed response

Saldanha is the largest and deenest natural hav in South Africa and is fast becoming one of the nonular and booming towns on the

## Features

| Pets Allowed | Yes |          |     |            |       |
|--------------|-----|----------|-----|------------|-------|
| Interior     |     | Exterior |     | Sizes      |       |
| Bedrooms     | 3   | Garages  | 1   | Floor Size | 121m² |
| Bathrooms    | 2   | Security | Yes |            |       |
| Recep. Rooms | 1.5 | Pool     | No  |            |       |
| Furnished    | No  |          |     |            |       |