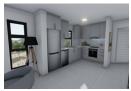

## Modern Seaside Apartments

Saldanha, West Coast South Africa offers

- 3 bedroom unit
- 2 bathroom

Apartment size 97 m2 plus garage 24,155 m2

Invest today into a luxurious, and secure complex a mere stone throw away from the beach. Walking distance to schools, and CBD. The development consists of 3 apartment blocks, each unit with their own garage. Some units with sea view.

## Features

| Pets Allowed | Yes |          |     |            |       |
|--------------|-----|----------|-----|------------|-------|
| Interior     |     | Exterior |     | Sizes      |       |
| Bedrooms     | 3   | Garages  | 1   | Floor Size | 121m² |
| Bathrooms    | 2   | Security | Yes |            |       |
| Recep. Rooms | 1.5 | Pool     | No  |            |       |
| Furnished    | No  |          |     |            |       |