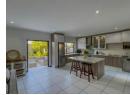

This property is a spacious and private 3-bedroom duplex located in a standalone building with no neighbours above or below. It features two bathrooms and a double garage, providing ample space and convenience for residents. One of the three bedrooms is ensuite.

One of the highlights of this apartment is its own garden and covered patio, offering a serene outdoor space for relaxation and entertainment. Additionally, the complex boasts communal amenities including a pool, braai area, and entertainment space, perfect for social gatherings and leisure activities.

## Features

| Pets Allowed | Yes |          |     |           |       |
|--------------|-----|----------|-----|-----------|-------|
| Interior     |     | Exterior |     | Sizes     |       |
| Bedrooms     | 3   | Garages  | 2   | Land Size | 230m² |
| Bathrooms    | 2   | Pool     | Yes |           |       |
| Kitchens     | 1   |          |     |           |       |
| Recep. Rooms | 2   |          |     |           |       |