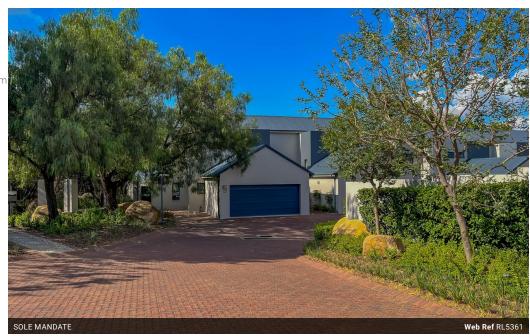

This property is a spacious and private 3-bedroom duplex located in a standalone building with no neighbours above or below. It features two bathrooms and a double garage, providing ample space and convenience for residents. One of the three bedrooms is ensuite.

One of the highlights of this apartment is its own garden and covered patio, offering a serene outdoor space for relaxation and entertainment. Additionally, the complex boasts communal amenities including a pool, braai area, and entertainment space, perfect for social gatherings and leisure activities.