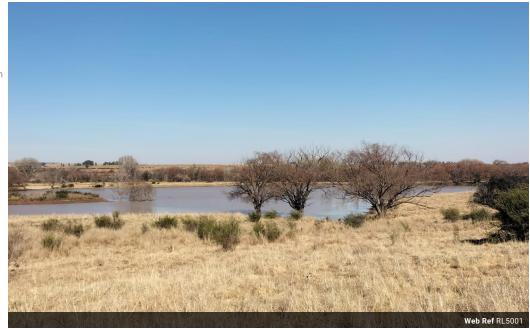

## Cattle farm in Senekal

This above average cattle farm with a good homestead and flatlet borders the Sand river. The facilities include 2 stores etc and a functional livestock handling facility. Arable land - 80 hectares

Grazing - 434 hectares

Water is provided in each camp from 4 equipped boreholes, 6 cement dams and 4 ground dams.

The farm is also available as a going concern.