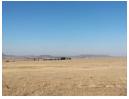

## Cattle farm in Senekal

This above average cattle farm with a good homestead and flatlet borders the Sand river. The facilities include 2 stores etc and a functional livestock handling facility. Arable land - 80 hectares

Grazing - 434 hectares

Water is provided in each camp from 4 equipped boreholes, 6 cement dams and 4 ground dams.

The farm is also available as a going concern.