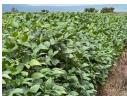

## Excellent mixed farm in the Eastern Free State

The farm on offer consists of 6 Title deeds that are in the market for R34.6 million (VAT exclusive). This is a good opportunity!

These farms are in total: Arable Land 820 Ha Field 1 300 Ha Total 2 120 Ha

These above average well developed farms were acquired and improved over a period of several years. The nutrient status of the arable land was built up and the well-planned camps with water supplied in every camp combined with good veld management ensured a viable farming operation.