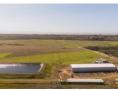

#### Irrigation:

- Approximately 14Ha.

- Recent improvements include: Fully automated 4 tower centre pivot. Fully automated 1 tower centre pivot.
- 4 blocks of fixed sprinklers.
- 2 boreholes: one for irrigation (capacity: 28,000 litres per hour) and another for drinking water (capacity: 4,000 litres per hour). - Irrigation reservoir (capacity: 5,900sqm).

Structures:

- Shed (540sqm).
- Reverse osmosis plant (capacity: 350 litres per hour).

No

- Under-cover handling facility with a crush spray din and scale