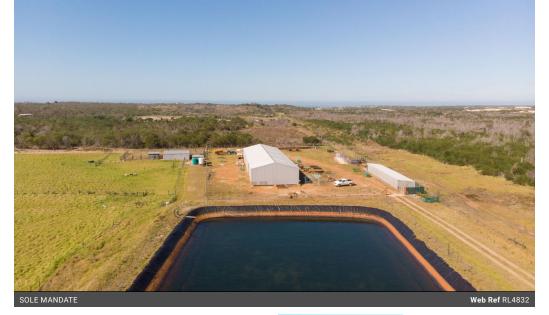

#### Irrigation:

- Approximately 14Ha.

- Recent improvements include: Fully automated 4 tower centre pivot. Fully automated 1 tower centre pivot.
- 4 blocks of fixed sprinklers.
- 2 boreholes: one for irrigation (capacity: 28,000 litres per hour) and another for drinking water (capacity: 4,000 litres per hour). - Irrigation reservoir (capacity: 5,900sqm).

Structures:

- Shed (540sqm).
- Reverse osmosis plant (capacity: 350 litres per hour).

No

- Under-cover handling facility with a crush spray din and scale