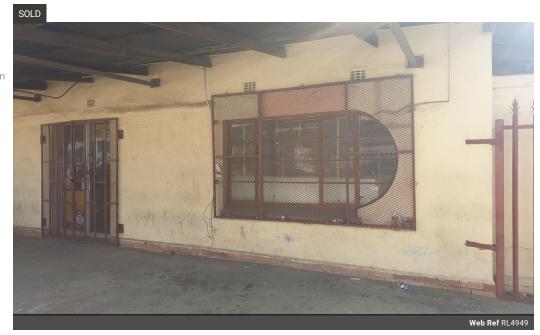

## Commercial property in busy area

This property is situated next to a main road going to Free State and Natal. The main property has 3 rooms and the other building has 2 living units. This is a property already registered as a business property. The property does need some work, but it is not too much.